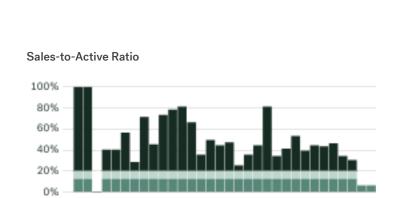

s. Currently there are homes for sale in New Westminster, with an average price of 1,198,252, an average size of 1,392 sqft, and an average price per square feet of \$861.

# New Westminster Neighbourhoods



# February 2025 New Westminster Overview

# KLEIN III



### Sales-to-Active Ratio







# **HPI Benchmark Price (Average Price)**







# **Market Share**







# New Westminster Single Family Houses

KLEIN III



FEBRUARY 2025 - 5 YEAR TREND

### **Market Status**

# Buyers Market

New Westminster is currently a **Buyers Market**. This means that **less than 12%** of listings are sold within **30 days**. Buyers may have a **slight advantage** when negotiating prices.



Lower Than Last Year







### Summary of Sales Price Change



# Summary of Sales Volume Change

Lower Than



### Sales Price



# **Number of Transactions**



# New Westminster Single Family Townhomes

KLEIN III



FEBRUARY 2025 - 5 YEAR TREND

### **Market Status**

# Buyers Market

New Westminster is currently a **Buyers Market**. This means that **less than 12%** of listings are sold within **30 days**. Buyers may have a **slight advantage** when negotiating prices.









### Summary of Sales Price Change







# Sales Price



# Summary of Sales Volume Change









# Sales-to-Active Ratio



# **Number of Transactions**



# New Westminster Single Family Condos

KLEIN III



FEBRUARY 2025 - 5 YEAR TREND

### **Market Status**

# Buyers Market

New Westminster is currently a **Buyers Market**. This means that **less than 12%** of listings are sold within **30 days**. Buyers may have