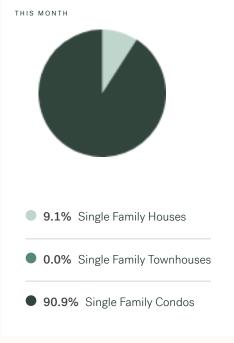

KLEIN III



RESIDENTIAL MARKET REPORT

# New Westminster

February 2025



# **New Westminster Specialists**



# **About New Westminster**

New Westminster is a suburb of Vancouver, bordering Burnaby, Coquitlam and Surrey, with approximately 85,708 (2022) residents living in a land area of 85,708 (2022) square kilometers. Currently there are homes for sale in New Westminster, with an average price of 1,198,252, an average size of 1,392 sqft, and an average price per square feet of \$861.

# New Westminster Neighbourhoods



# February 2025 New Westminster Overview

# KLEIN III



### Sales-to-Active Ratio







# **HPI Benchmark Price (Average Price)**







# **Market Share**







# New Westminster Single Family Houses

KLEIN III



FEBRUARY 2025 - 5 YEAR TREND

### **Market Status**

# Buyers Market

New Westminster is currently a **Buyers Market**. This means that **less than 12%** of listings are sold within **30 days**. Buyers may have a **slight advantage** when negotiating prices.



Lower Than Last Year







### Summary of Sales Price Change



# Summary of Sales Volume Change

Lower Than



### Sales Price



# **Number of Transactions**



# New Westminster Single Family Townhomes

KLEIN III



FEBRUARY 2025 - 5 YEAR TREND

### **Market Status**

# Buyers Market

New Westminster is currently a **Buyers Market**. This means that **less than 12%** of listings are sold within **30 days**. Buyers may have a **slight advantage** when negotiating prices.