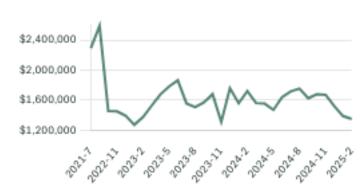

are homes for sale in New Westminster, with an average price of 1,198,252, an average size of 1,392 sqft, and an average price per square feet of \$861.

# New Westminster Neighbourhoods



# February 2025 New Westminster Overview

# KLEIN III



### Sales-to-Active Ratio







# **HPI Benchmark Price (Average Price)**







# **Market Share**







# New Westminster Single Family Houses

KLEIN III



FEBRUARY 2025 - 5 YEAR TREND

### **Market Status**

# Buyers Market

New Westminster is currently a **Buyers Market**. This means that **less than 12%** of listings are sold within **30 days**. Buyers may have a **slight advantage** when negotiating prices.



Lower Than Last Year







### Summary of Sales Price Change



# Summary of Sales Volume Change

Lower Than



### Sales Price



# **Number of Transactions**



# New Westminster Single Family Townhomes

KLEIN III



FEBRUARY 2025 - 5 YEAR TREND

### **Market Status**

# Buyers Market

New Westminster is currently a **Buyers Market**. This means that **less than 12%** of listings are sold within **30 days**. Buyers may have a **slight advantage** when negotiating prices.









### Summary of Sales Price Change







# Sales Price



# Summary of Sales Volume Change









# Sales-to-Active Ratio



# **Number of Transactions**



# New Westminster Single Family Condos

KLEIN III



FEBRUARY 2025 - 5 YEAR TREND

### **Market Status**

# Buyers Market

New Westminster is currently a **Buyers Market**. This means that **less than 12%** of listings are sold within **30 days**. Buyers may have a **slight advantag