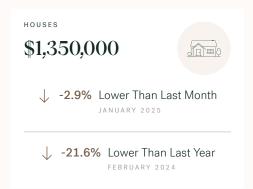

### Summary of Sales Price Change

# Summary of Sales Volume Change

Lower Than

### Sales Price