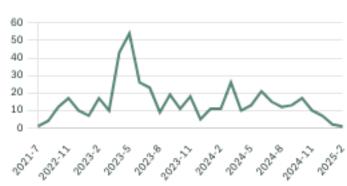

nster, with an average price of 1,198,252, an average size of 1,392 sqft, and an average price per square feet of \$861.

# New Westminster Neighbourhoods



# February 2025 New Westminster Overview

# KLEIN III



### Sales-to-Active Ratio







# **HPI Benchmark Price (Average Price)**







# **Market Share**







# New Westminster Single Family Houses

KLEIN III



FEBRUARY 2025 - 5 YEAR TREND

### **Market Status**

# Buyers Market

New Westminster is currently a **Buyers Market**. This means that **less than 12%** of listings are sold within **30 days**. Buyers may have a **slight advantage** when negotiating prices.



Lower Than Last Year







### Summary of Sales Price Change



# Summary of Sales Volume Change

Lower Than



### Sales Price



# **Number of Transactions**



# New Westminster Single Family Townhomes

KLEIN III



FEBRUARY 2025 - 5 YEAR TREND

### **Market Status**

# Buyers Market

New Westminster is currently a **Buyers Market**. This means that **less than 12%** of listings are sold within **30 days**. Buyers may have a **slight advantage** when negotiating prices.









### Summary of Sales Price Change







# Sales Price



# Summary of Sales Volume Change









# Sales-to-Active Ratio



# **Number of Transactions**



# New Westminster Single Family Condos

KLEIN III



FEBRUARY 2025 - 5 YEAR TREND

### **Market Status**

# Buyers Market

New Westminster is currently a **Buyers Market**. This means that **less than 12%** of listings are sold within **30 days**. Buyers may have a **slight advantage** when negotiating prices.