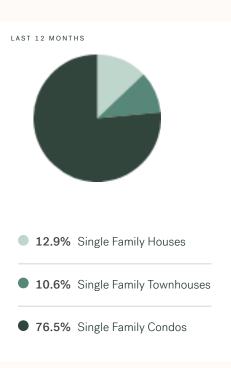

KLEIN III



RESIDENTIAL MARKET REPORT

# New Westminster

February 2025



# **New Westminster Specialists**



# **About New Westminster**

New Westminster is a suburb of Vancouver, bordering Burnaby, Coquitlam and Surrey, with approximately 85,708 (2022) residents living in a land area of 85,708 (2022) square kilometers. Currently there are homes for sale in New Westminster, with an average price of 1,198,252, an average size of 1,392 sqft, and an average price per square feet of \$861.

# New Westminster Neighbourhoods



# February 2025 New Westminster Overview

# KLEIN III



### Sales-to-Active Ratio







# **HPI Benchmark Price (Average Price)**







# **Market Share**







# New Westminster Single Family Houses

KLEIN III



FEBRUARY 2025 - 5 YEAR TREND

### **Market Status**

# Buyers Market

New Westminster is currently a **Buyers Market**. This means that **less than 12%** of listings are sold within **30 days**. Buyers may have a **slight advantage** when negotiating prices.



Lower Than Last Year







### Summary of Sales Price Change



# Summary of Sales Volume Change

Lower Than



### Sales Price



# **Number of Transactions**



# New Westminster Single Family Townhomes

KLEIN III



FEBRUARY 2025 - 5 YEAR TREND

### **Market Status**

# Buyers Market

New Westminster is currently a **Buyers Market**. This means that **less than 12%** of listings are sold within **30 days**. Buyers may have a **slight advantage** when negotiating prices.