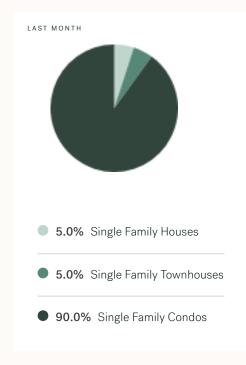

KLEIN III



RESIDENTIAL MARKET REPORT

# New Westminster

February 2025



# **New Westminster Specialists**



# **About New Westminster**

New Westminster is a suburb of Vancouver, bordering Burnaby, Coquitlam and Surrey, with approximately 85,708 (2022) residents living in a land area of 85,708 (2022) square kilometers. Currently there are homes for sale in New Westminster, with an average price of 1,198,252, an average size of 1,392 sqft, and an average price per square feet of \$861.

# New Westminster Neighbourhoods



# February 2025 New Westminster Overview

# KLEIN III



### Sales-to-Active Ratio







# **HPI Benchmark Price (Average Price)**







# **Market Share**







# New Westminster Single Family Houses

KLEIN III



FEBRUARY 2025 - 5 YEAR TREND

### **Market Status**

# Buyers Market

New Westminster is currently a **Buyers Market**. This means that **less than 12%** of listings are sold within **30 days**. Buyers may have a **slight advantage** when negotiating prices.



Lower Than Last Year







### Summary of Sales Price Change



# Summary of Sales Volume Change

Lower Than



### Sales Price



# **Number of Transactions**



# New Westminster Single Family Townhomes

KLEIN III



FEBRUARY 2025 - 5 YEAR TREND

### **Market Status**

# Buyers Market

New Westminster is currently a **Buyers Market**. This means that **less than 12%** of listings are sold within **30 days**. Buyers may have a **slight advantage** when negotiating prices.