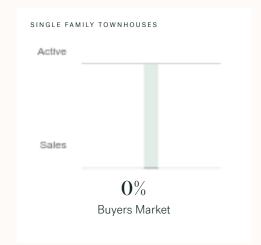

# New Westminster Single Family Townhomes

KLEIN III

FEBRUARY 2025 - 5 YEAR TREND

### **Market Status**

# Buyers Market

New Westminster is currently a **Buyers Market**. This means that **less than 12%** of listings are sold within **30 days**. Buyers may have a **slight advantage** when negotiating prices.